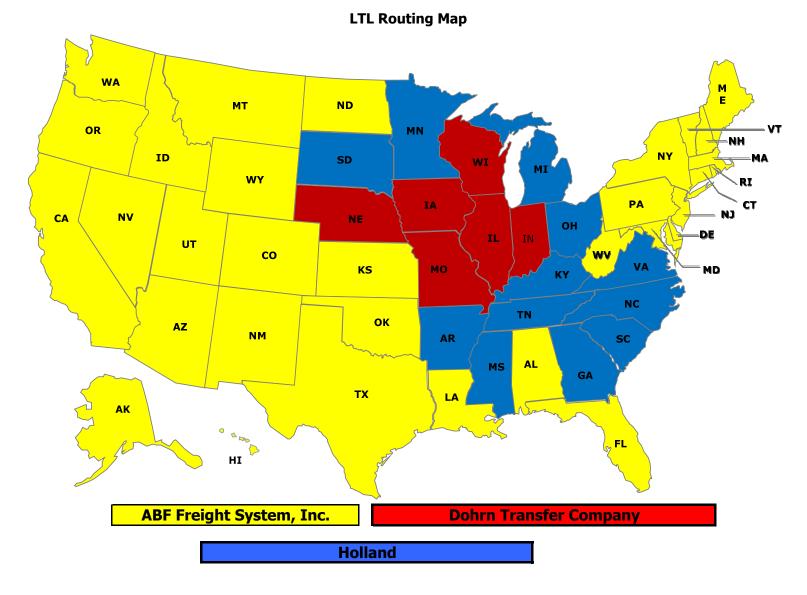

## **Routing Guide**

Customer: Effective Date: Selections: Stevens Industries, Inc. July 6, 2015 Teutopolis, Illinois Location

PO Box 1320, Nixa, Missouri 65714-1320

Fax: 417.724.9894

www.BishopEnt.com

| Mode/Sub-Mode                                          | Provider                 | Coverage                                                      | Weight Break      | Web Site URL            |
|--------------------------------------------------------|--------------------------|---------------------------------------------------------------|-------------------|-------------------------|
| Ground - Less Than Truckload                           | Dohrn Transfer Company   | Regional Domestic                                             | 1 - 10,000 lbs. * | www.dohrn.com           |
| Ground - Less Than Truckload                           | Holland                  | Regional Domestic & ON/PQ                                     | 1 - 10,000 lbs. * | www.hollandregional.com |
| Ground - Less Than Truckload                           | ABF Freight System, Inc. | National Domestic & Other CN                                  | 1 - 10,000 lbs. * | www.abfs.com            |
| Ground - Truckload                                     | Stevens Ind Traffic Dept | National & Canada                                             | > 10,000 lbs. *   | www.stevensind.com      |
| Local Contact - Dohrn Transfer Co: 217.428.2029        |                          | Local Contact - Holland: 217.442.0901                         |                   |                         |
| Local Contact - ABF Freight System, Inc.: 217.342.9897 |                          | Local Contact - Stevens Industries Traffic Dept: 217.857.7187 |                   |                         |